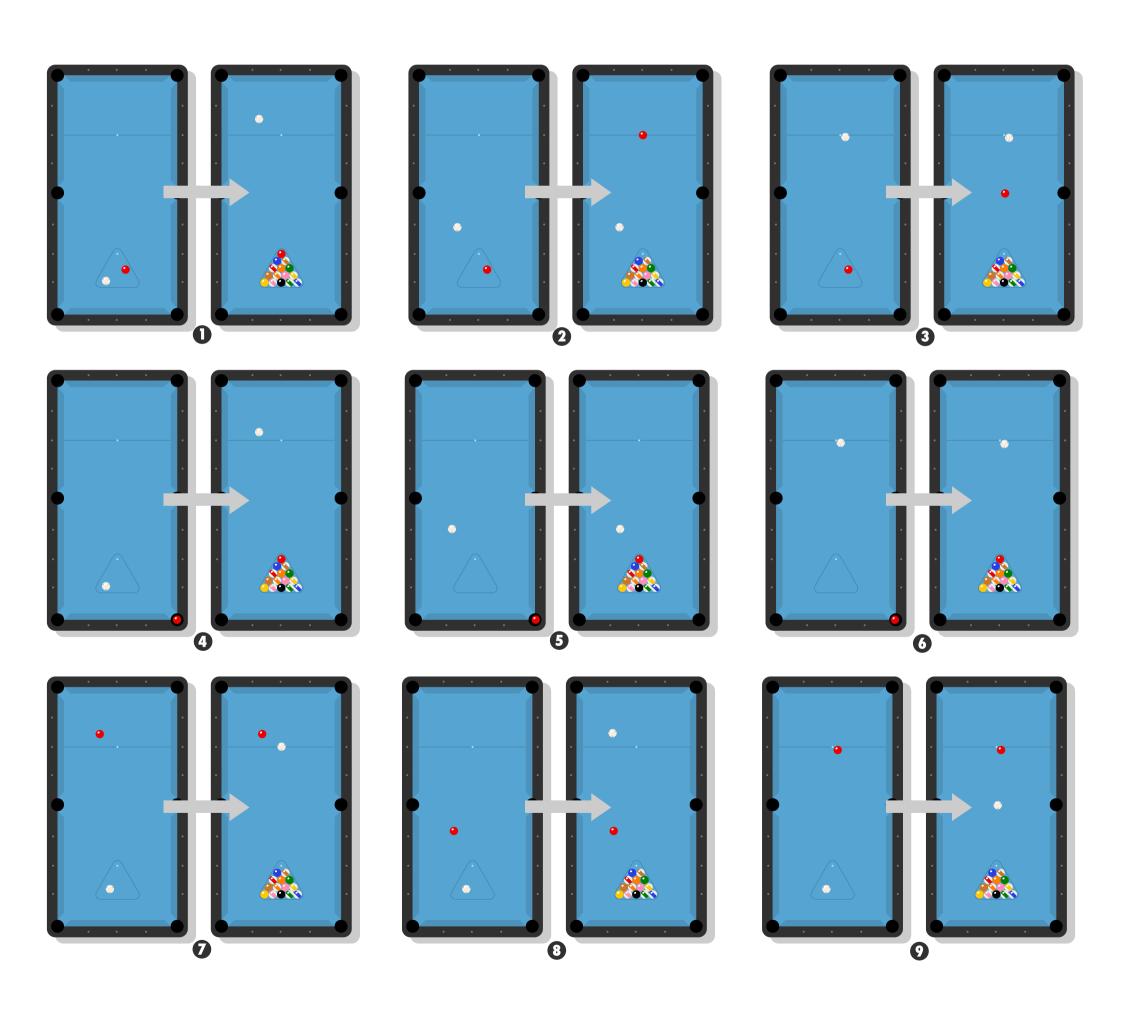

## STRAIGHT POOL INTRAGAME RACKING

| cue ball lies 15th ball lies                         |   | In the rack                                          |                                                                             | Not in the rack, and not on the head spot*    |   | On the head spot*                               |
|------------------------------------------------------|---|------------------------------------------------------|-----------------------------------------------------------------------------|-----------------------------------------------|---|-------------------------------------------------|
| In the rack                                          | 0 | 15th ball: foot spot<br>Cue ball: Behind head string | 2                                                                           | 15th ball: head spot<br>Cue ball: in position | 3 | 15th ball: centre spot<br>Cue ball: in position |
| Pocketed                                             | 4 | 15th ball: foot spot<br>Cue ball: Behind head string | 6                                                                           | 15th ball: foot spot<br>Cue ball: in position | 6 | 15th ball: foot spot<br>Cue ball: in position   |
| Behind the head string,<br>but not on the head spot* | 0 | 15th ball: in position<br>Cue ball: Head spot        |                                                                             |                                               |   |                                                 |
| Below the head string, not in rack                   | 8 | 15th ball: in position Cue ball: Behind head string  |                                                                             |                                               |   |                                                 |
| On the head spot*                                    | 9 | 15th ball: in position<br>Cue ball: Centre spot      | *On the head spot means to interfere with spotting a ball on the head spot. |                                               |   |                                                 |